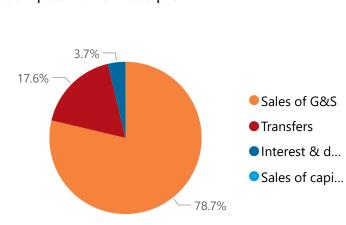

## Top 5 Transfers

964.4

484.4

1,794.4

| Receipto                  |          |         |        |
|---------------------------|----------|---------|--------|
| Level 3                   | Approved | YTD     | % YTD  |
| ∃ Sales of G&S            | 2,735.5  | 2,171.2 | 78.7%  |
| ∃ Transfers               | 940.7    | 484.4   | 17.6%  |
| Interest & dividends      | 96.9     | 102.9   | 3.7%   |
| ∃ Sales of capital assets |          | 0.3     | 0.0%   |
| Total                     | 3,773.1  | 2,758.8 | 100.0% |