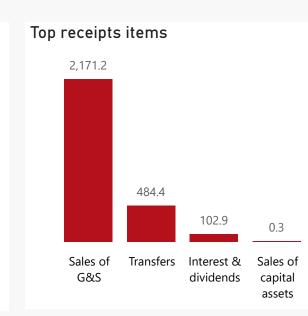

## Top 5 Transfers

964.4

484.4

1,794.4

| Receipto                  |          |         |        |
|---------------------------|----------|---------|--------|
| Level 3                   | Approved | YTD     | % YTD  |
| ∃ Sales of G&S            | 2,735.5  | 2,171.2 | 78.7%  |
| ∃ Transfers               | 940.7    | 484.4   | 17.6%  |
| Interest & dividends      | 96.9     | 102.9   | 3.7%   |
| ∃ Sales of capital assets |          | 0.3     | 0.0%   |
| Total                     | 3,773.1  | 2,758.8 | 100.0% |