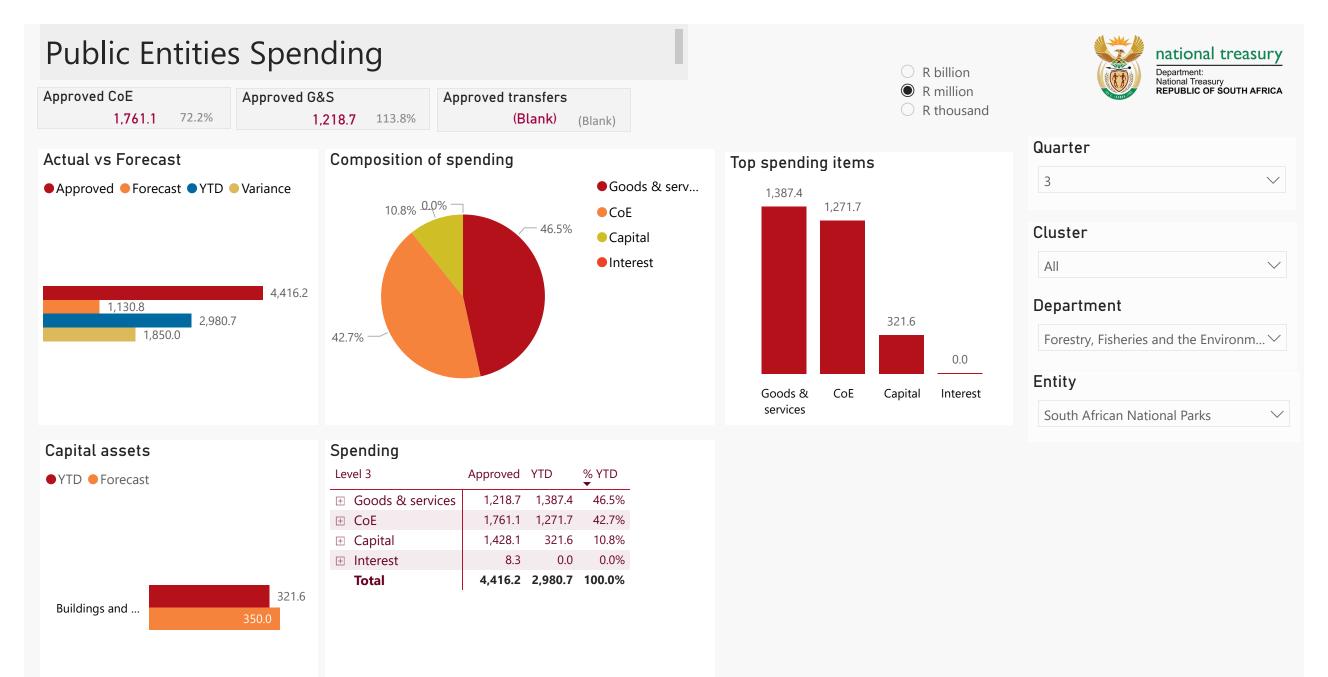

$                    |
| Department         |                                 |
| Forestry, Fisherie | s and the Environm $\checkmark$ |
| Entity             |                                 |
| South African Na   | tional Parks 🗸 🗸                |

## Top 5 Transfers

964.4

484.4

1,794.4



| Receipto                  |          |         |        |
|---------------------------|----------|---------|--------|
| Level 3                   | Approved | YTD     | % YTD  |
| ∃ Sales of G&S            | 2,735.5  | 2,171.2 | 78.7%  |
| ∃ Transfers               | 940.7    | 484.4   | 17.6%  |
| Interest & dividends      | 96.9     | 102.9   | 3.7%   |
| ∃ Sales of capital assets |          | 0.3     | 0.0%   |
| Total                     | 3,773.1  | 2,758.8 | 100.0% |

Social contributi...