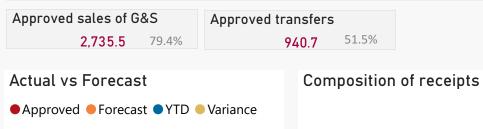

## Top 5 Transfers

964.4

484.4

1,794.4

| Receipto                  |          |         |        |
|---------------------------|----------|---------|--------|
| Level 3                   | Approved | YTD     | % YTD  |
| ∃ Sales of G&S            | 2,735.5  | 2,171.2 | 78.7%  |
| ∃ Transfers               | 940.7    | 484.4   | 17.6%  |
| Interest & dividends      | 96.9     | 102.9   | 3.7%   |
| ∃ Sales of capital assets |          | 0.3     | 0.0%   |
| Total                     | 3,773.1  | 2,758.8 | 100.0% |